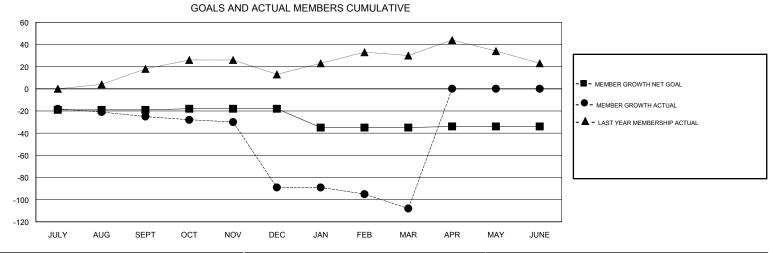

## STEVE ANTON **LOCATION MICHIGAN GMT CA** Clubs Members RESULTS FOR 2017-2018 RESULTS FOR 2017-2018 NEW CLUB GOAL NEW CLUBS DROPPED CLUBS MEMBER GROWTH NET MEMBER GROWTH DROPPED QUARTER QUARTER GOAL ACTUAL MEMBERS ACTUAL (including transfers) 0 0 0 -19 25 47 JULY/AUG/SEPT JULY/AUG/SEPT 11 73 OCT/NOV/DEC 1 OCT/NOV/DEC